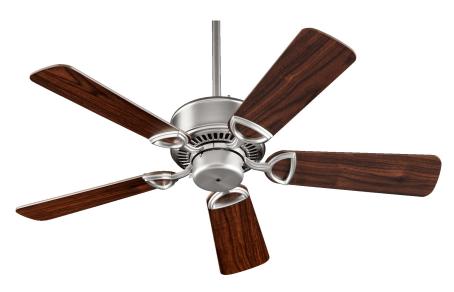

## **Estate**

## 43425-65

Estate 42" Satin Nickel Traditional Ceiling Fan

| Project:      |   |
|---------------|---|
| Location:     | · |
| Fixture Type: |   |
| Catalog #:    |   |

| DETAILS       |                         |
|---------------|-------------------------|
| FINISH:       | Satin Nickel            |
| MATERIAL:     | Steel                   |
| BLADE FINISH: | Satin Nickel and Walnut |
| LOCATION:     | Dry Listed              |
| BLADES:       | 5                       |